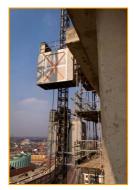

## **RAXTAR Passengers & Materials Hoist**

RAXTAR solutions excel in operational reliability and fast deployment for the lowest total cost of ownership in the market. The modularity of our solutions drastically increases our customers' utilization rates. RAXTAR is a synonym for meeting the highest quality- and safety standards. All our solutions for the North American market comply with ANSI standards.

| Hoist type              | RX 2740 HF               |
|-------------------------|--------------------------|
| Payload capacity        | 6000 lbs                 |
| Lifting speed           | 0 – 207 ft/min           |
| Internal car dimensions | 13'-1" x 4'-7" x 8'-2"   |
| Maximum lifting height  | 660' (higher on request) |
| Motor control           | Frequency control        |
| Numbers of motors       | 2                        |
| Counter weight          | No                       |
| Hoist controls          | Computer                 |
| Interface               | Touch screen             |
| Remote login            | Included                 |
| Power supply            | 480 V, 60 Hz, 3 phase    |
| Norms & regulations     | ANSI/ASSE A10.4          |
| Electrical system       | CUL                      |
| Cable trolley system    | Included                 |
| C-door                  | Included                 |
|                         |                          |