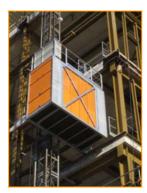

## **RAXTAR Passengers & Materials Hoist**

RAXTAR solutions excel in operational reliability and fast deployment for the lowest total cost of ownership in the market. The modularity of our solutions drastically increases our customers' utilization rates. RAXTAR is a synonym for meeting the highest quality- and safety standards. All our solutions for the North American market comply with ANSI standards.

| Hoist type              | RX 2740 HF               |
|-------------------------|--------------------------|
| Payload capacity        | 6000 lbs                 |
| Lifting speed           | 0 – 207 ft/min           |
| Internal car dimensions | 13'-1" x 4'-7" x 8'-2"   |
| Maximum lifting height  | 660' (higher on request) |
| Motor control           | Frequency control        |
| Numbers of motors       | 2                        |
| Counter weight          | No                       |
| Hoist controls          | Computer                 |
| Interface               | Touch screen             |
| Remote login            | Included                 |
| Power supply            | 480 V, 60 Hz, 3 phase    |
| Norms & regulations     | ANSI/ASSE A10.4          |
| Electrical system       | CUL                      |
| Cable trolley system    | Included                 |
| C-door                  | Included                 |
|                         |                          |