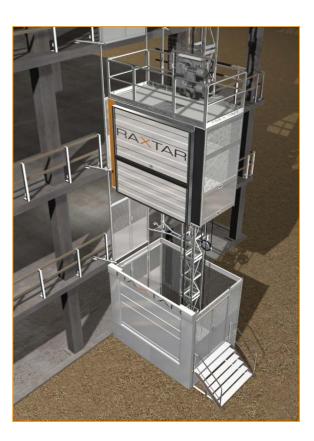

## **RAXTAR Passengers & Materials Hoist**

RAXTAR solutions excel in operational reliability and fast deployment for the lowest total cost of ownership in the market. The modularity of our solutions drastically increases our customers' utilization rates. RAXTAR is a synonym for meeting the highest quality- and safety standards. All our solutions for the North American market comply with ANSI standards.

| Hoist type              | RX 2740 HF               |
|-------------------------|--------------------------|
| Payload capacity        | 6000 lbs                 |
| Lifting speed           | 0 – 207 ft/min           |
| Internal car dimensions | 13'-1" x 4'-7" x 8'-2"   |
| Maximum lifting height  | 660' (higher on request) |
| Motor control           | Frequency control        |
| Numbers of motors       | 2                        |
| Counter weight          | No                       |
| Hoist controls          | Computer                 |
| Interface               | Touch screen             |
| Remote login            | Included                 |
| Power supply            | 480 V, 60 Hz, 3 phase    |
| Norms & regulations     | ANSI/ASSE A10.4          |
| Electrical system       | CUL                      |
| Cable trolley system    | Included                 |
| C-door                  | Included                 |
|                         |                          |